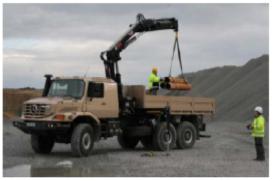

## HPC General Cargo Bodies RTP 51 - civilian version in combination with loading crane and an integrated HPC winch, type: *HERZ 800*

HPC General Cargo Bodies RTP 51- civilian version in combination with loading crane and an integrated HPC winch, type: HERZ 800 mounted in MERCEDES BENZ Truck Chassis type: Zetros 2733 A / 48.