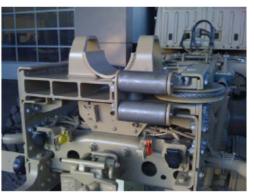

## HPC frame mounted winch with automatic rope spooling device Type HERZ 800. Pulling directions to the front and to the rear

#### HER1800

### Drum cable winch with hydraulic constant motor

| Cable layer     | Pulling force<br>(kN) | Cable length<br>Cable dameter<br>16 mm<br>(m) | Cable speed<br>independent of pulling force<br>at 60 liters/16 gall, per minute<br>infinitely variable (m/min) |
|-----------------|-----------------------|-----------------------------------------------|----------------------------------------------------------------------------------------------------------------|
| 1**             | 80                    | 12                                            | 0-7.0                                                                                                          |
| 2 <sup>nd</sup> | 74                    | 25                                            | 0-8.0                                                                                                          |
| 3rd             | 67                    | 39                                            | 0-8.5                                                                                                          |
| 4 <sup>th</sup> | 61                    | 55                                            | 0-9.0                                                                                                          |