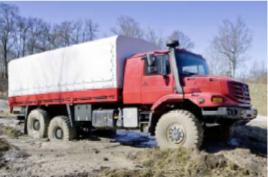

## HPC General Cargo Bodies RTP 61 - military version with integrated HPC winch, type: HERZ 800

## HPC General Cargo Bodies RTP 61 - military version mounted in MERCEDES BENZ Truck Chassis type : Zetros 2733 A / 48.

Tel: +41 41 511 5100

Fax: +41 41 511 5101