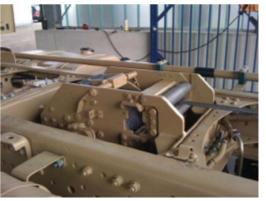

## HPC frame mounted winch - Type HERZ 800 mounted in MERCEDES BENZ Truck Chassis type : Zetros 2733 A / 48.

## HPC frame mounted winch with automatic rope spooling device Type HERZ 800. Pulling directions to the front and to the rear

#### HPC frame mounted winch - Type HERZ 800

mounted in MERCEDES BENZ Truck Chassis type: Zetros 2733 A / 48.

Tel: +41 41 511 5100

Fax: +41 41 511 5101