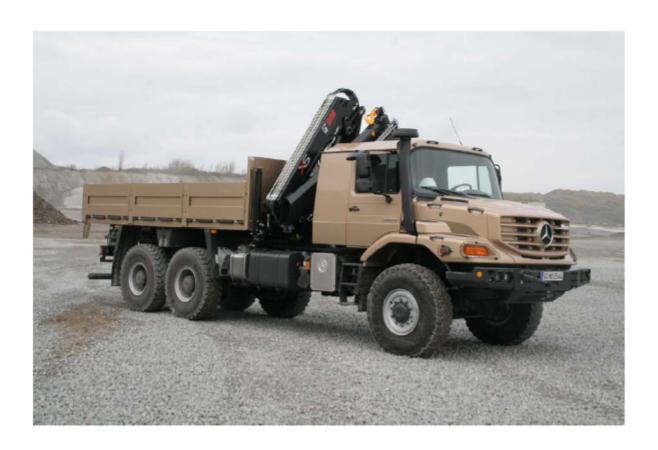

## HPC General Cargo Bodies RTP 51 - civilian version in combination with loading crane and an integrated HPC winch, type: *HERZ 800*

HPC General Cargo Bodies RTP 51- civilian version in combination with loading crane and an integrated HPC winch, type: HERZ 800 mounted in MERCEDES BENZ Truck Chassis type: Zetros 2733 A / 48.