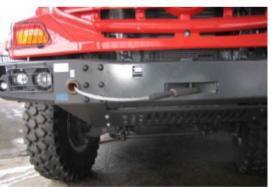

## HPC frame mounted winch - Type HERZ 800 mounted in MERCEDES BENZ Truck Chassis type : Zetros 2733 A / 48.

## HPC frame mounted winch with automatic rope spooling device Type HERZ 800. Pulling directions to the front and to the rear

#### HPC frame mounted winch - Type HERZ 800

mounted in MERCEDES BENZ Truck Chassis type: Zetros 2733 A / 48.

Tel: +41 41 511 5100

Fax: +41 41 511 5101