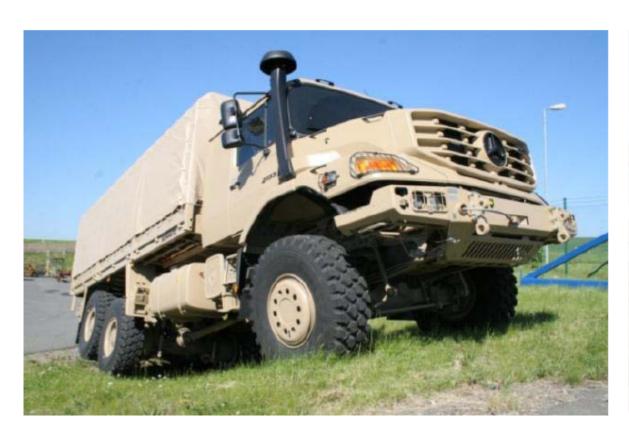

## HPC General Cargo Bodies RTP 61 - military version mounted in MERCEDES BENZ Truck Chassis type : Zetros 2733 A / 48.

Tel: +41 41 511 5100

Fax: +41 41 511 5101