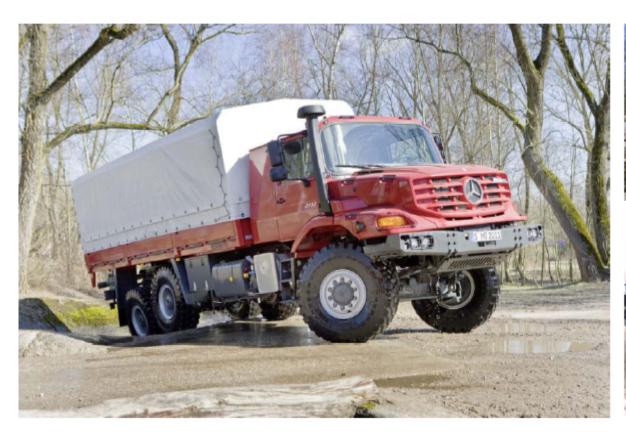

## HPC General Cargo Bodies RTP 61 - military version with integrated HPC winch, type: HERZ 800

## HPC General Cargo Bodies RTP 61 - military version mounted in MERCEDES BENZ Truck Chassis type : Zetros 2733 A / 48.

Tel: +41 41 511 5100

Fax: +41 41 511 5101