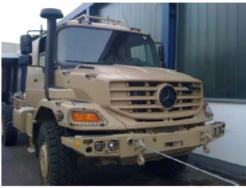

## HPC General Cargo Bodies RTP 61 - military version mounted in MERCEDES BENZ Truck Chassis type : Zetros 2733 A / 48.

Tel: +41 41 511 5100

Fax: +41 41 511 5101

## HPC frame mounted winch - Type HERZ 800 mounted in MERCEDES BENZ Truck Chassis type : Zetros 2733 A / 48.