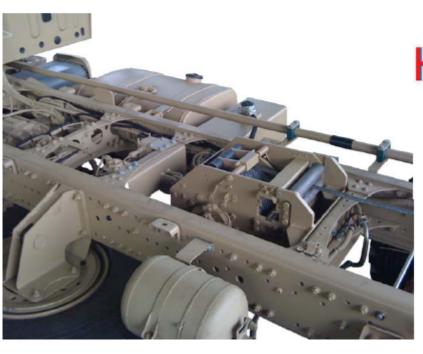

## HPC frame mounted winch - Type HERZ 800 mounted in MERCEDES BENZ Truck Chassis type : Zetros 2733 A / 48.

#### HPC frame mounted winch - Type HERZ 800

mounted in MERCEDES BENZ Truck Chassis type: Zetros 2733 A / 48.

Tel: +41 41 511 5100

Fax: +41 41 511 5101