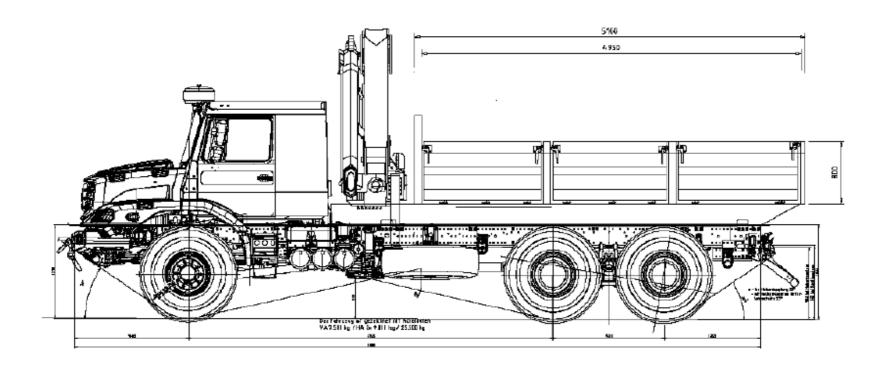

## HPC General Cargo Bodies RTP 61 - civilian version with integrated HPC winch, type: HERZ 800

HPC Services GmbH Feldhof 18, CH-6300 Zug

Tel: +41 41 511 5100 Fax: +41 41 511 5101

## HPC General Cargo Bodies RTP 61 - military version with integrated HPC winch, type: HERZ 800