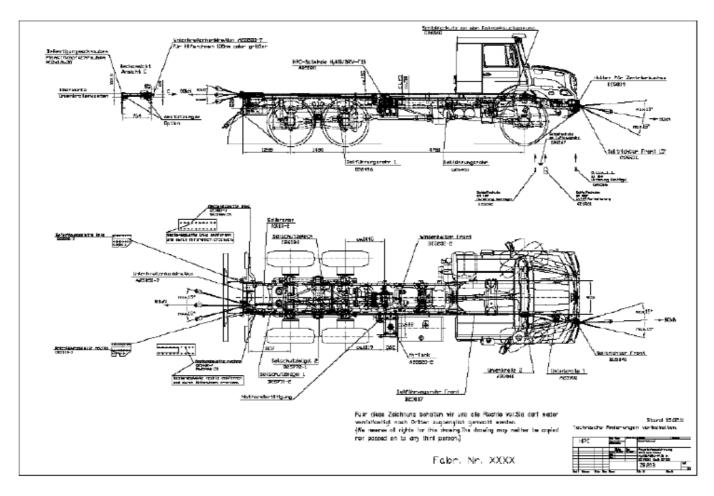

## HPC General Cargo Bodies RTP 61 - military version mounted in MERCEDES BENZ Truck Chassis type : Zetros 2733 A / 48.

Tel: +41 41 511 5100

Fax: +41 41 511 5101

## HPC frame mounted winch - Type HERZ 800 mounted in MERCEDES BENZ Truck Chassis type : Zetros 2733 A / 48.

#### HPC frame mounted winch - Type HERZ 800

mounted in MERCEDES BENZ Truck Chassis type: Zetros 2733 A / 48.

Tel: +41 41 511 5100

Fax: +41 41 511 5101