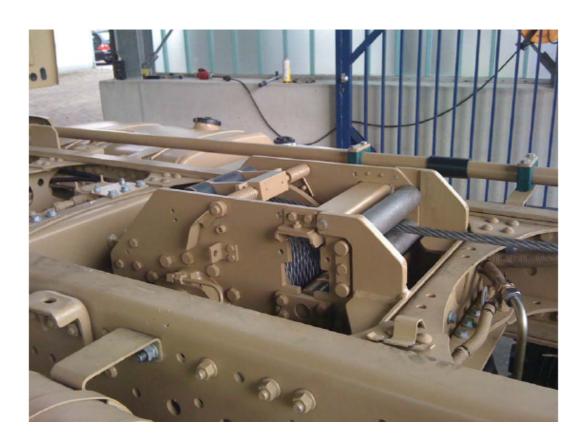

## HPC frame mounted winch - Type HERZ 800 mounted in MERCEDES BENZ Truck Chassis type : Zetros 2733 A / 48.

## HPC frame mounted winch with automatic rope spooling device Type HERZ 800. Pulling directions to the front and to the rear

#### HPC frame mounted winch - Type HERZ 800

mounted in MERCEDES BENZ Truck Chassis type: Zetros 2733 A / 48.

Tel: +41 41 511 5100

Fax: +41 41 511 5101