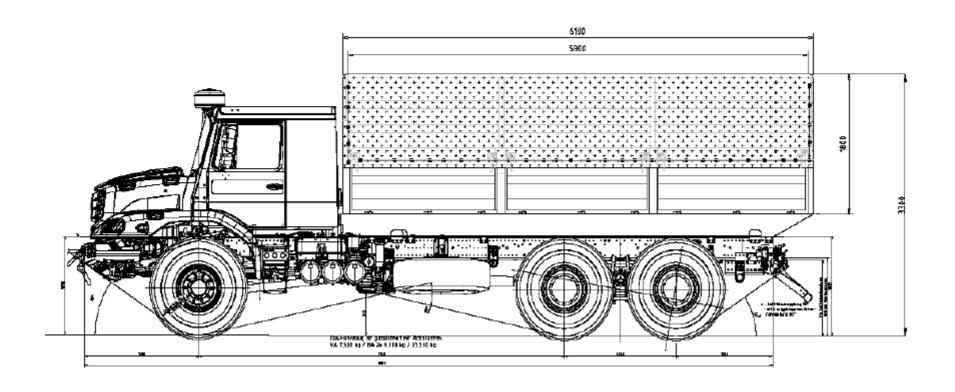

## HPC General Cargo Bodies RTP 51 - civilian version in combination with loading crane and an integrated HPC winch, type: *HERZ 800*

HPC General Cargo Bodies RTP 51- civilian version in combination with loading crane and an integrated HPC winch, type: HERZ 800 mounted in MERCEDES BENZ Truck Chassis type: Zetros 2733 A / 48.

## HPC General Cargo Bodies RTP 61 - military version mounted in MERCEDES BENZ Truck Chassis type : Zetros 2733 A / 48.

Tel: +41 41 511 5100

Fax: +41 41 511 5101